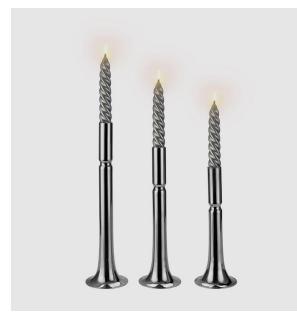

### Stainless Steel Table Top Candle Hodler

Fordico offer to a unique and stylish range of Stainless Steel Table Top Candle Hodler. Available in variety of fragrance and shapes, such as decorative candle, tea light candles, aromatic candle, jar candles, votives, tin candles etc... the table top candle holder can be used in various places .We offer these candles holders in different styles and materials at the most competitive prices to clients. With an experienced and dedicated staff team. We have satisfied customers all over the world, like U.S., Denmark, Germany, etc.Each season we present new handicraft items with our own design and exists to produce high-quality handicrafts to maintain a competitive edge in the industry and keep up with market demands.Welcome to join in us and we look forward becoming your long-term partner in China.

#### **Products Introduction**

Stainless Steel Table Top Candle Hodler are made of stainless steel,we use SS430 which is around 0.7mm thickness to make it. For some components we will use different thickness of the stainless steel because of the construction requirement.