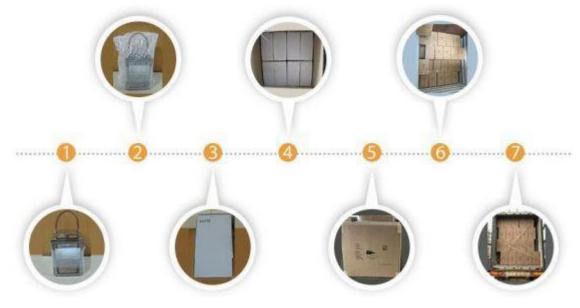

# Parts of our clients

Packaging way:

www.fordicometal.com

**Our Certificate** 

Shipping

#### www.fordicometal.com

We offer air & sea shipping according to the requirement of client.

- Port to Port
- Door to Door (Home Delivery)
- FOB Shipping
- Ex-Works
- We use DHL, FedEx, TNT, UPS, etc. for air shipments.