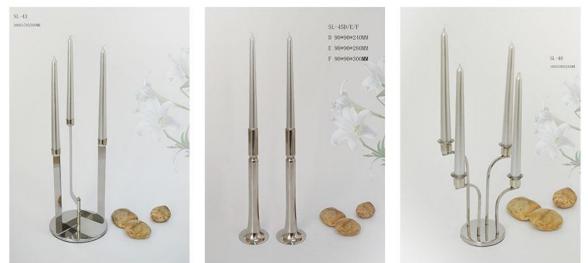

#### **Products specialization**

| Model:    | SL-45D/45E/45F      |
|-----------|---------------------|
| Material: | Stainless steel 430 |
| Size:     | SL-45D:90*90*240MM  |

|                | SL-45E:90*90*280MM                                                     |
|----------------|------------------------------------------------------------------------|
|                | SL-45F:90*90*300MM                                                     |
| Packing:       | carton                                                                 |
| Delivery Time: | 35-45 days after we received t/t deposit or original I/c. payment term |
| Payment Term:  | 30% T/T, 70% balance before shipping or L/C at sight(routine)          |