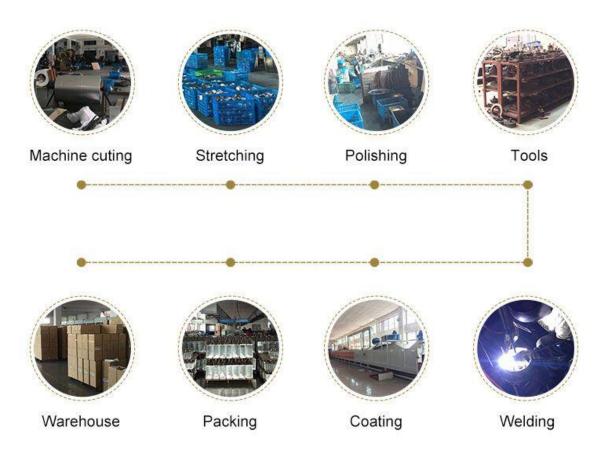

Fordico Stainless Steel Table Top Candle Holder produce process

www.fordicometal.com