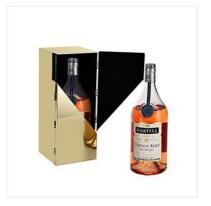

#### **Products Introduction**

Metal Wine Packaging Gift Boxes With Custom Design.

Customized design, ingenious workmanship, Nordic style, stainless steel products.

### **Feature And Application**

- (1) Shape:Square, Rectangular, Cylinder, Customize
- (2) Material:metal(stainless steel)
- (3) Use:Wine Bottle, Foods & Gifts packaging
- (4) OEM/ODM:Acceptable
- (5) Surface finished:polishing/silver color or other colors/plating
- (6) Price:Best competitive prices