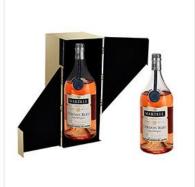

#### **Products Introduction**

Metal Wine Packaging Gift Boxes With Custom Design.

Customized design, ingenious workmanship, Nordic style, stainless steel products.

### **Feature And Application**

- (1) Shape:Square, Rectangular, Cylinder, Customize
- (2) Material:metal(stainless steel)
- (3) Use:Wine Bottle, Foods & Gifts packaging
- (4) OEM/ODM:Acceptable
- (5) Surface finished:polishing/silver color or other colors/plating
- (6) Price:Best competitive prices