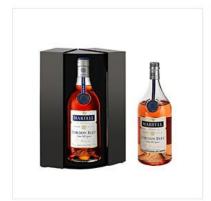

#### **Products Introduction**

Metal Wine Packaging Gift Boxes With Custom Design.

Customized design, ingenious workmanship, Nordic style, stainless steel products.

### **Feature And Application**

- (1) Shape:Square, Rectangular, Cylinder, Customize
- (2) Material:metal(stainless steel)
- (3) Use:Wine Bottle, Foods & Gifts packaging
- (4) OEM/ODM:Acceptable
- (5) Surface finished:polishing/silver color or other colors/plating
- (6) Price:Best competitive prices