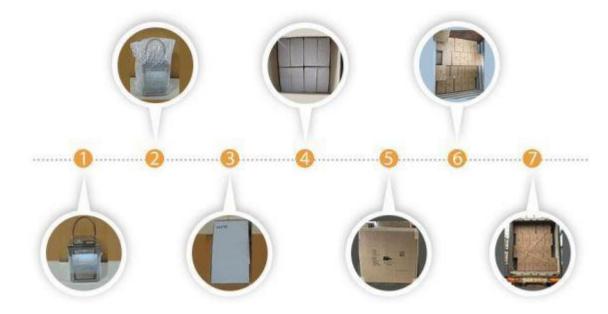

# Parts of our clients

POTTERYBARN

Packaging way:

**Our Certificate** 

Shipping

We offer air & sea shipping according to the requirement of client.

- Port to Port
- Door to Door (Home Delivery)
- FOB Shipping
- Ex-Works
- We use DHL, FedEx, TNT, UPS, etc. for air shipments.