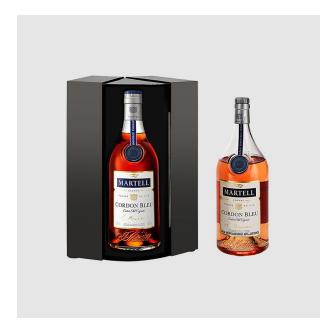

#### **Products Introduction**

Metal Wine Packaging Gift Boxes With Custom Design.

Customized design, ingenious workmanship, Nordic style, stainless steel products.

### **Feature And Application**

- (1) Shape:Square, Rectangular, Cylinder, Customize
- (2) Material:metal(stainless steel)
- (3) Use:Wine Bottle, Foods & Gifts packaging
- (4) OEM/ODM:Acceptable
- (5) Surface finished:polishing/silver color or other colors/plating
- (6) Price:Best competitive prices