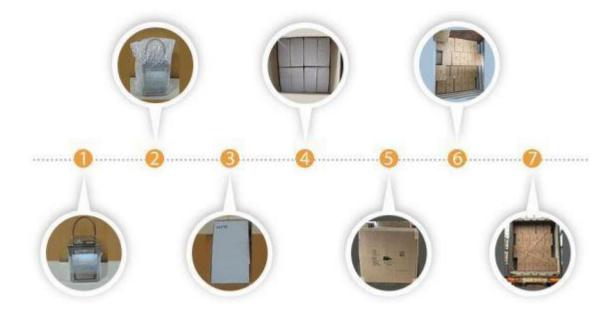

g OEM & ODM experience

Large Size Outdoor Candle Lantern can be used for home decoration, such as birthday party, wedding party, Christmas party and so on.

#### **Large Size Outdoor Candle Lantern produce process**



#### **Exhibitions:**

Every year we attend the spring canton fairs and the autumn canton fairs. We give our warm welcome to every clients, present our new items, discuss for the new development and project.

Because of the short distance between Guangzhou and our factory, some clients will go to our factory for business visit after the canton fairs.

Due to the high quality product and the 10 years exhibition experience, we gain a great reputation from our clients in European.



### **Exhibitions:**





## Parts of our clients









POTTERYBARN





Packaging way:





**Our Certificate** 



Shipping





We offer air & sea shipping according to the requirement of client.

- Port to Port
- Door to Door (Home Delivery)
- FOB Shipping
- Ex-Works
- We use DHL, FedEx, TNT, UPS, etc. for air shipments.