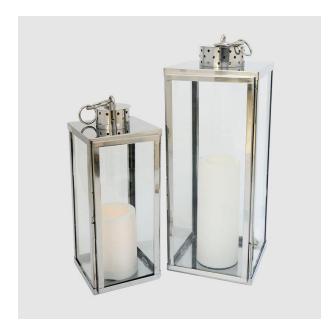

#### **Products Introduction**

Large Size Outdoor Candle Lantern are made of stainless steel and tempered glass. For the stainless steel, we use SS430 which is around 0.7mm thickness to make it. For some components we will use different thickness of the stainless steel because of the construction requirement. For the glass, we use the tempered glass, which is around 2.6mm thickness. And for the round glass tube, we use 2.5mm borosilicate glass tube. Product surface treatment can be made in different colors according to customer requirements. And the metal lantern has different sizes for your to choose.

Our metal lanterns let the flicker of candlelight take center stage. Solid sheet metal frames feature broad panels of clear glass. Fitted with handles, the lanterns can be easily transported to cast a warm glow where needed.

### **Products specialization of the Large Size Outdoor Candle Lantern**

| Model:         | SL-FY30A/50A/60A/53B                                                   |
|----------------|------------------------------------------------------------------------|
| Material:      | Stainless steel 430+glass                                              |
| Size:          | SL-FY30A:115*115*300MM                                                 |
|                | SL-FY24B:160*160*505MM                                                 |
|                | SL-FY24C:255*255*740MM                                                 |
|                | SL-FY53B:200*200*530MM                                                 |
| Packing:       | carton                                                                 |
| Delivery Time: | 35-45 days after we received t/t deposit or original l/c. payment term |
| Payment Term:  | 30% T/T, 70% balance before shipping or L/C at sight(routine)          |