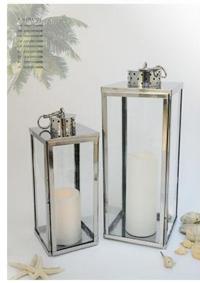

Our metal lanterns let the flicker of candlelight take center stage. Solid sheet metal frames feature broad panels of clear glass. Fitted with handles, the lanterns can be easily transported to cast a warm glow where needed.

Constantly expand the merchandise range Outstanding OEM & ODM experience

Large Size Outdoor Candle Lantern can be used for home decoration, such as birthday party, wedding party, Christmas party and so on.