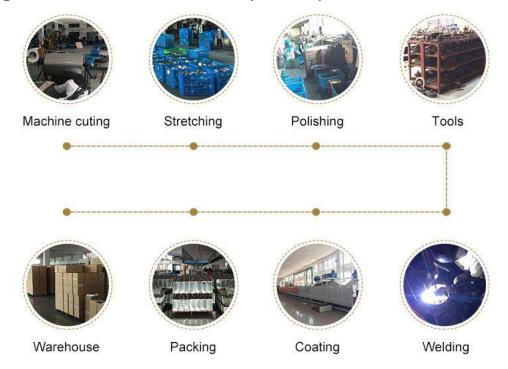

e Lantern Feature And Application Products feature:

- (1) Shape:square
- (2) Use:outdoor decoration/party/wedding party
- (3) OEM/ODM:Acceptable
- (4) Surface finished:polishing/silver color/customer demand
- (5) Burner Material: Candle or LED candle

#### Our stainless steel candle holder lantern advantage:

Full inspection on sample & mass production Offer the competitive price & eminent quality Reliable business partner & honest supplier Delivery on schedule with strict adherence Improvement on technology & development



Constantly expand the merchandise range Outstanding OEM & ODM experience

Large Size Outdoor Candle Lantern can be used for home decoration, such as birthday party, wedding party, Christmas party and so on.

#### **Large Size Outdoor Candle Lantern produce process**



#### **Exhibitions:**

Every year we attend the spring canton fairs and the autumn canton fairs. We give our warm welcome to every clients, present our new items, discuss for the new development and project.

Because of the short distance between Guangzhou and our factory, some clients will go to our factory for business visit after the canton fairs.

Due to the high quality product and the 10 years exhibition experience, we gain a great reputation from our clients in European.



### **Exhibitions:**





## Parts of our clients









POTTERYBARN





Packaging way:





**Our Certificate** 



Shipping





We offer air & sea shipping according to the requirement of client.

- Port to Port
- Door to Door (Home Delivery)
- FOB Shipping
- Ex-Works
- We use DHL, FedEx, TNT, UPS, etc. f