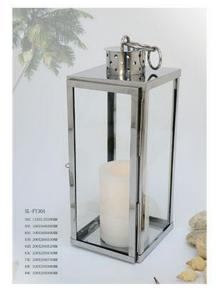

### **Products specialization of the Large Size Outdoor Candle Lantern**

| Model:         | SL-FY30A/50A/60A/53B                                                   |
|----------------|------------------------------------------------------------------------|
| Material:      | Stainless steel 430+glass                                              |
| Size:          | SL-FY30A:115*115*300MM                                                 |
|                | SL-FY24B:160*160*505MM                                                 |
|                | SL-FY24C:255*255*740MM                                                 |
|                | SL-FY53B:200*200*530MM                                                 |
| Packing:       | carton                                                                 |
| Delivery Time: | 35-45 days after we received t/t deposit or original l/c. payment term |
| Payment Term:  | 30% T/T, 70% balance before shipping or L/C at sight(routine)          |

## Fordico Large Size Outdoor Candle Lantern Feature And Application Products feature:

- (1) Shape:square
- (2) Use:outdoor decoration/party/wedding party
- (3) OEM/ODM:Acceptable
- (4) Surface finished:polishing/silver color/customer demand
- (5) Burner Material: Candle or LED candle