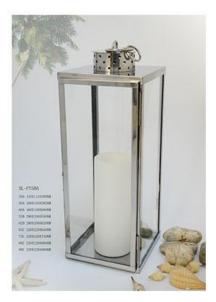

#### **Products Introduction**

Large Size Outdoor Candle Lantern are made of stainless steel and tempered glass. For the stainless steel, we use SS430 which is around 0.7mm thickness to make it. For some components we will use different thickness of the stainless steel because of the construction requirement. For the glass, we use the tempered glass, which is around 2.6mm thickness. And for the round glass tube, we use 2.5mm borosilicate glass tube. Product surface treatment can be made in different colors according to customer requirements. And the metal lantern has different sizes for your to choose.

### **Products specialization of the Large Size Outdoor Candle Lantern**

| Model:         | SL-FY30A/50A/60A/53B                                                   |
|----------------|------------------------------------------------------------------------|
| Material:      | Stainless steel 430+glass                                              |
| Size:          | SL-FY30A:115*115*300MM                                                 |
|                | SL-FY24B:160*160*505MM                                                 |
|                | SL-FY24C:255*255*740MM                                                 |
|                | SL-FY53B:200*200*530MM                                                 |
| Packing:       | carton                                                                 |
| Delivery Time: | 35-45 days after we received t/t deposit or original l/c. payment term |
| Payment Term:  | 30% T/T, 70% balance before shipping or L/C at sight(routine)          |