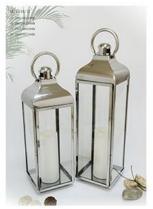

### **Products specialization of the Handmade Luxury Designer Metal Lantern**

| Model:         | SL-CS15/CS16/CS17                                                      |
|----------------|------------------------------------------------------------------------|
| Material:      | Stainless steel 430+glass                                              |
| Size:          | SL-CS15:200*200*490MM                                                  |
|                | SL-CS16:200*200*590MM                                                  |
|                | SL-CS17:200*200*690MM                                                  |
|                | SL-CS18:200*200*790MM                                                  |
| Packing:       | carton                                                                 |
| Delivery Time: | 35-45 days after we received t/t deposit or original I/c. payment term |
| Payment Term:  | 30% T/T, 70% balance before shipping or L/C at sight(routine)          |