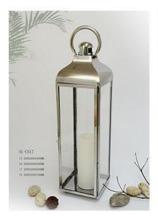

### **Products specialization of the Handmade Luxury Designer Metal Lantern**

| Model:         | SL-CS15/CS16/CS17                                                      |
|----------------|------------------------------------------------------------------------|
| Material:      | Stainless steel 430+glass                                              |
| Size:          | SL-CS15:200*200*490MM                                                  |
|                | SL-CS16:200*200*590MM                                                  |
|                | SL-CS17:200*200*690MM                                                  |
|                | SL-CS18:200*200*790MM                                                  |
| Packing:       | carton                                                                 |
| Delivery Time: | 35-45 days after we received t/t deposit or original I/c. payment term |
| Payment Term:  | 30% T/T, 70% balance before shipping or L/C at sight(routine)          |