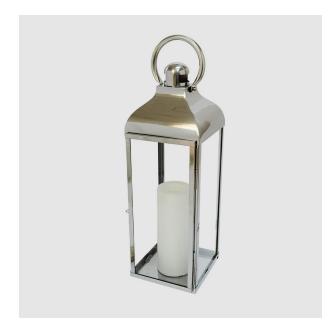

#### **Products Introduction**

Handmade Luxury Designer Metal Lantern are made of stainless steel and tempered glass. For the stainless steel, we use SS430 which is around 0.7mm thickness to make it. For some components we will use different thickness of the stainless steel because of the construction requirement. For the glass, we use the tempered glass, which is around 2.6mm thickness. And for the round glass tube, we use 2.5mm borosilicate glass tube. Product surface treatment can be made in different colors according to customer requirements. And the metal lantern has different sizes for your to choose.

Our metal lanterns let the flicker of candlelight take center stage. Solid sheet metal frames feature broad panels of clear glass. Fitted with handles, the lanterns can be easily transported to cast a warm glow where needed.