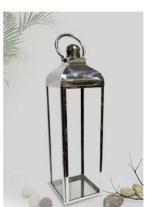

#### **Products Introduction**

Handmade Luxury Designer Metal Lantern are made of stainless steel and tempered glass. For the stainless steel, we use SS430 which is around 0.7mm thickness to make it. For some components we will use different thickness of the stainless steel because of the construction requirement. For the glass, we use the tempered glass, which is around 2.6mm thickness. And for the round glass tube, we use 2.5mm borosilicate glass tube. Product surface treatment can be made in different colors according to customer requirements. And the metal lantern has different sizes for your to choose.

Our metal lanterns let the flicker of candlelight take center stage. Solid sheet metal frames feature broad panels of clear glass. Fitted with handles, the lanterns can be easily transported to cast a warm glow where needed.