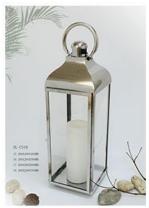

### **Products specialization of the Handmade Luxury Designer Metal Lantern**

| Model:         | SL-CS15/CS16/CS17                                                      |
|----------------|------------------------------------------------------------------------|
| Material:      | Stainless steel 430+glass                                              |
| Size:          | SL-CS15:200*200*490MM                                                  |
|                | SL-CS16:200*200*590MM                                                  |
|                | SL-CS17:200*200*690MM                                                  |
|                | SL-CS18:200*200*790MM                                                  |
| Packing:       | carton                                                                 |
| Delivery Time: | 35-45 days after we received t/t deposit or original I/c. payment term |
| Payment Term:  | 30% T/T, 70% balance before shipping or L/C at sight(routine)          |