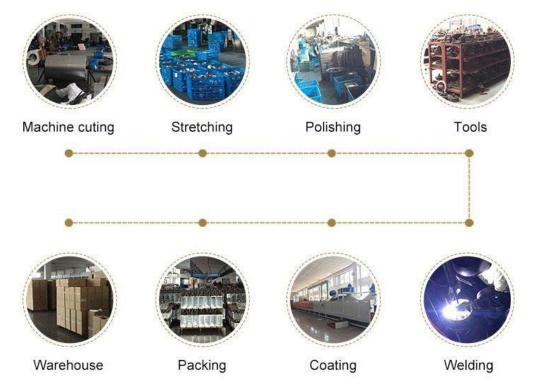

Fordico Handmade Luxury Designer Metal Lantern Feature And Application

**Products feature:** 

Handmade Luxury Designer Metal Lantern from stamping to welding, polishing, packaging, all are hand made by worker, they can be used for home decoration, parties and wedding and so on.

### Fordico Handmade Luxury Designer Metal Lantern produce process