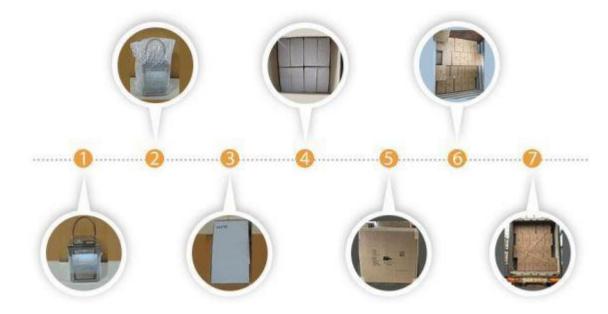

### Fordico Handmade Luxury Designer Metal Lantern produce process

## Parts of our clients

POTTERYBARN

Packaging way:

**Our Certificate** 

Shipping

We offer air & sea shipping according to the requirement of client.

- Port to Port
- Door to Door (Home Delivery)
- FOB Shipping
- Ex-Works
- We use DHL, FedEx, TNT, UPS, etc. for air shipments.